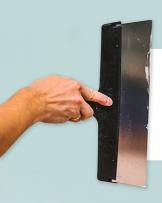

# **BOYSEN® PERMA-PUTTY™**

High-Build Masonry Putty



For technical reasons connected with color reproduction and paint manufacturing, the colors shown may not match the exact paint color.

## **BOYSEN® PERMA-PUTTY™ B-7312**

High-Build Masonry Putty

BOYSEN® Perma-Putty<sup>™</sup> is a water-based, high-build, lightweight masonry putty specifically developed for correcting minor surface imperfections up to 2mm. It exhibits both excellent sandability and fast-drying properties, making it an excellent choice for any project. It is ideal for interior concrete, stucco, and plaster substrates.

## APPLICATION SCHEDULE

Primer: BOYSEN® Permacoat™ Flat Latex B-701

Putty: BOYSEN® Perma-Putty™ B-7312 (for interior use only)

Spot Primer: BOYSEN® Permacoat™ Flat Latex B-701

Topcoat: BOYSEN®